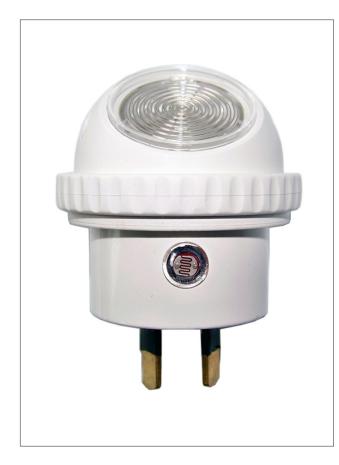

## Interior LED Wall Utility Night Light

## **Product Features:**

- Input voltage: 220-250V AC
- Inbuilt LED driver
- Automatically Turns on at dusk and off at dawn
- No batteries required
- Rotates through 360° to light any direction
- For indoor use only

| Part No.    | NIGHT01                                      |
|-------------|----------------------------------------------|
| Description | WALL INTERNAL LED PLUG IN<br>NIGHTLIGHT 360D |
| Kelvin      | 6500K                                        |
| Lumens      | 28lm                                         |
| Watt        | 0.2W                                         |
| Weight      | 0.08kg                                       |
| Вох         | 28x21x13.5cm                                 |
| Carton QTY  | 12/96                                        |