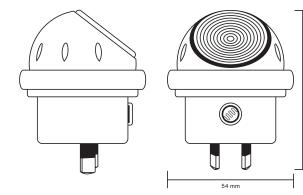

| Part No.    | NIGHT01                                      |
|-------------|----------------------------------------------|
| Description | WALL INTERNAL LED PLUG IN<br>NIGHTLIGHT 360D |
| Kelvin      | 6500K                                        |
| Lumens      | 28lm                                         |
| Watt        | 0.2W                                         |
| Weight      | 0.08kg                                       |
| Вох         | 28x21x13.5cm                                 |
| Carton QTY  | 12/96                                        |