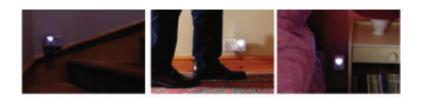

1. For best results, use in a place with ample natural light, unobstructed by window furnishings

2 m m

- 2. To use safely, ensure the night light is fully inserted into socket
- 3. The photoelectric eye will sense fading light and automatically switch the night light on and off again as natural light return